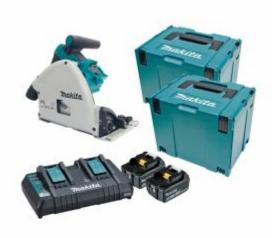

## Includes

- DSP600 165mm Plunge Saw
- 2 x 18V 5.0Ah Batteries (BL1850B)
- Dual port rapid charger (DC18RD)
- TCT saw blade 165mm 55Teeth (B-57065)
- Hex wrench 5 (783203-8)
- 2x Makpac Case (821552-6)