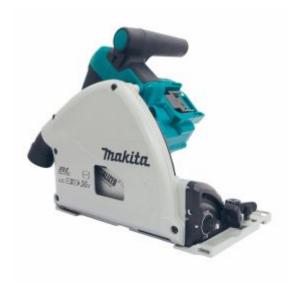

# Makita DSP600ZJ - 36V (18Vx2) Brushless 165mm (6-1/2") Plunge Cut Saw (Tool Only)

#### **Features**

- Maximum cutting capacity of 56mm with a -1° to 48° bevel capacity
- Automatic torque drive increases torque to power through any cut
- Smooth cutting performance with up to 6,300rpm no load speed
- Variable speed with soft start and electric brake

### **Specifications**

Bevel capacity: -1 to 48 degreesBlade diameter: 165mm (6-1/2")

• Bore diameter: 20mm

Cutting capacities at 0°: 56mm
Cutting capacities at 45°: 40mm
No load speed: 2,500 - 6,300rpm

Overall length: 346mm
Skin weight: 4.5kg
Voltage: 36V (18Vx2)
Weight (with battery): 5.1kg