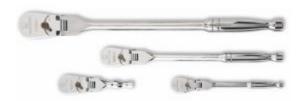

## 4 Pc. 1/4", 3/8", and 1/2" Drive 120XP™ Full Polish Flex Handle Ratchet Set

- 120 Positions, 3° Ratcheting Arc
- The Gear is Alternately Engaged by the Double-Stacked Pawls which give a 3° Swing Arc for Faster Work
- 6-Position Flex Head for Adjustable Access Angle
- Highly Visible On/Off Markings on the Head
- Enclosed Head Design for Extreme Resistance to Dirt Infiltration
- Double-Stacked Pawls Engage a 60-tooth Gear Providing Exceptional Strength, Exceeding ASME Specifications
- Teardrop Low Profile Head and Flush Mounted On/Off Switch Allow Better Access in Tight Spaces
- Longer Reach Handle to Access Hard to Reach Fasteners
- Full Polish Chrome Handle
- Meets or Exceeds ASME B107.10

## Includes

- 1/4" Drive 120XP Flex Ratchet
- 3/8" Drive 120XP Flex Ratchet
- 3/8" Drive 120XP Stubby Flex Ratchet
- 1/2" Drive 120XP Flex Ratchet