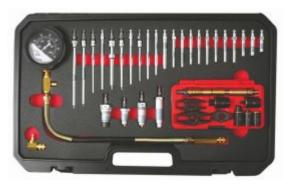

## Rytool RT0517M - Master Diesel Compression Test Kit

## **Product Description**

- Diesel compression tester with wide range of adaptors
- High quality hydraulic gauge w/rubber jacket.
- Full glow plug and injector adaptors.
- Additional clamp-on adaptors provide for truck, van, bus, marine & agricultural vehicles.
- 100mm gauge assembly, 70bar/1000psi, Hose length: 430mm
- 20-glow plug test adaptors
  - 1- M8 x P1.0 (111mm)
  - 10- M10 x P1.0 various lengths
  - $\circ$  7- M10 m T1.25 various lengths
  - 1-M12 x P1.25 (8.77mm)
  - 1-M19 x P1.0 (132mm)
- 5-injector test adaptors
  - 1-M22 x P1.5 87mm(L.) Dia.16.5
  - o 1-M24 x P1.5 75mm(L.) Dia.9
  - 1-M20 x P1.5, 62mm(L.) Dia.9
  - 2-M24 x P2.0, 70mm(L.) Dia.13.7
- 5-clamp-on injector adaptors
- 1-M10 x P1.25: 30, 35, 40.5
  - 2 x 41.5mm (L)
- 1-clamp-on spindle: M10 x P1.25, 175mm(L.)
- 3-clamps
  - 1-Dia 3.3mm, Side Dia:8.2mm, 52.5mm(L.)
  - 1-Dia:13.3mm, Slot Dia:18mm 64.2mm(L.)
  - 1-Dia:13.3mm, Slot Dia:24.7mm, 73.1mm(L.)