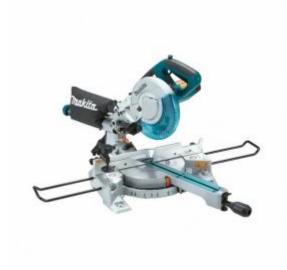

# Makita LS0815FL - 216mm Slide Compound Mitre Saw 1400W

#### **Features**

- Maximum cut capacity of 65 x 305mm
- 48 degree left and 5 degree right bevel capacity
- 50 degree left and 60 degree right mitre cuts
- Two stage dual linear ball bearing rails for smooth accurate cutting
- Laser marker for easy cut line alignment

## **Specifications**

- Blade Diameter: 216mm (8.5")
  Continuous Pating Input: 1 400V
- Continuous Rating Input: 1,400W
- Max. Cutting Capacity at 45 Degrees: 65x215mm
- Max. Cutting Capacity at 90 degrees: 65x305mm
- Net Weight: 14.2kg
- Power Supply Cord: 2.5m