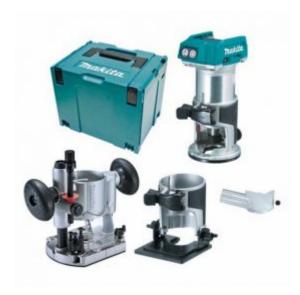

#### **Features**

- Includes trimmer base, plunge base, tilt base, dust extraction adaptor, trimmer guide and straight guide
- On/off switch with safety lock and variable speed
- 10,000 30,000rpm no load speed for a clean professional finish
- Aluminium base with accurate rack and pinion depth adjustment
- LED job light for improved visibility

## Includes

- DRT50Z Brushless Laminate Trimmer
- Trimmer guide assembly
- Straight guide
- Grip 36
- Tilt base assembly
- Plunge routing base
- Connector case 4