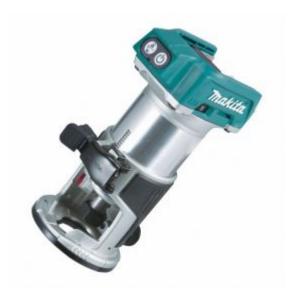

# Makita DRT50Z - 18V Brushless Laminate Trimmer (Tool Only)

#### **Features**

- On/off switch with safety lock and variable speed
- Aluminium base with accurate rack and pinion depth adjustment
- 10,000 30,000rpm no load speed for a clean professional finish
- LED job light for improved visibility
- Includes trimmer base, guide, dust extraction adaptor

### **Specifications**

Collet capacity: 6.35mm (1/4")
Net Weight: 2.1kg (w/ 6.0Ah battery)
No Load Speed: 10,000-30,000rpm

• Overall Length: 226mm