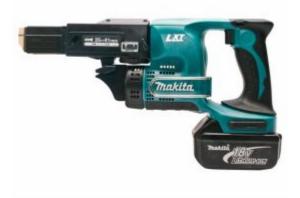

# Makita DFR450RFEX - 18V Autofeed Screwdriver Kit (2 x 3.0Ah)

#### Features

- Makita built 4-pole motor design with dual steel bearings provides maximum torque
- Increased rotational speed ensuring smooth screw driving
- Tool-less stopper base adjustment
- New silent clutch features high durability wityh direct drive transmission in reverse rotation
- Reversing switch

## Specifications

- Drive Shank: 6.35mm (1/4") Hex
- Net Weight: 2.3kg
- No Load Speed: 4,000rpm
- Overall Length: 424mm
- Specifications Capacity Collated Drywall Screw: 4mm dia. x 25-41mm
- Voltage: 18V