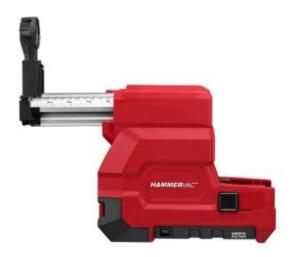

#### Features

- Replacable certified HEPA filter
- Adjustable stop depth and ruler
- High capacity dust box
- Compatable with M18CHP-0 SDS Plus 28mm Rotary Hammer
- M18™ & M28™ HAMMERVAC™ Dedicated Dust Extractor (M18-28CPDEX-0) features an inline dedicated design engineered to connect directly to and be power by the M18 FUEL™ 28 SDS Plus Rotary Hammer (M18CHP-0).
- This design allows for a very compact HAMMERVAC™ and rotary hammer combination to fit in the most confined work spaces.
- Utilising the same replaceable certified HEPA filter as other HAMMERVACS $^{\text{\tiny{M}}}$ , which filter 99.97% of all particles greater than 0.3 $\mu$ m, means more compatibility on the jobsite.
- For accurate hole depths, this product is built with an adjustable depth stop and ruler for easy and precise adjustments.
- Featuring a high capacity dust box, users can now work longer without emptying dust box as often.

### **Specifications**

Voltage: 18VLength: 335mmWeight: 1.8kg

• Stroke Length: 100mm

• Compatibility: M18 FUEL™ 28mm SDS Plus Rotary Hammer (M18CHP-0)

• Tool Warranty: 5 Years