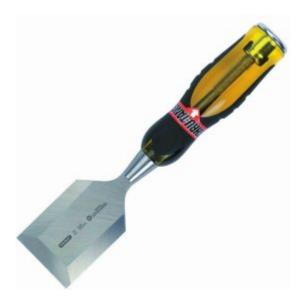

## Stanley 0-16-267 - Wood Chisel 50mm Thru Tang Fatmax

## **Product Description**

- 50% stronger than old DynaGrip Pro Chisel on handle side impact test
- Ergonomic soft grip CAB handle for comfort and control
- Ergonomic soft grip handle for maximum grip and control
- Full length blade guard for added safety
- Quality chrome alloy (ball bearing grade) steel provides superior edge retention. Lacquered blade for corrosion protection
- Steel strikecap can be used with a steel hammer for increased cutting force
- Steel strikecap can be used with a steel hammer for increased force at point of contact
- Superior Thru Tang design 50% stronger handle for extra reassurance and durability