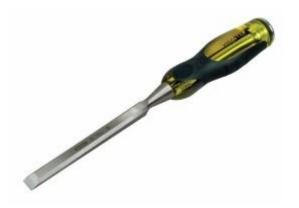

## Stanley 0-16-253 - Wood Chisel 10mm Thru Tang Fatmax

## **Product Description**

- 50% stronger than old DynaGrip Pro Chisel on handle side impact test
- Ergonomic soft grip CAB handle for comfort and control
- Ergonomic soft grip handle for maximum grip and control
- Full length blade guard for added safety
- Quality chrome alloy (ball bearing grade) steel provides superior edge retention. Lacquered blade for corrosion protection
- $\bullet\,$  Steel strikecap can be used with a steel hammer for increased cutting force
- Steel strikecap can be used with a steel hammer for increased force at point of contact
- Superior Thru Tang design 50% stronger handle for extra reassurance and durability