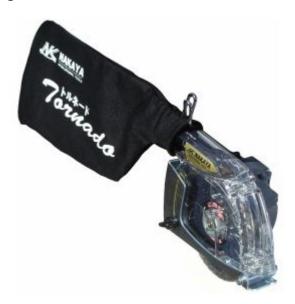

# Nakaya NK-125A - Dust Collector For 125mm Grinder - Tornado C/W Foot Plate & Dust Bag

#### Includes foot plate and dust guard