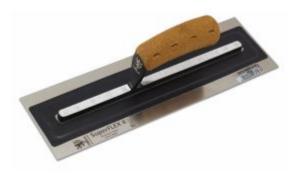

**NELA N0172** - Stainless Steel Finishing Trowel 355x110mm Superflex with Bikogrip Cork Handle

## **Product Description**

- Dimensions: 355 x 110mm
- NELA Premium SuperFLEX II Trowel with BiKoGRIP cork handle.
- Still with the 0.3mm Super Flexible blade has an improved bond technology with a specially designed sealant for the bracket and blade.
- The corners and the blade have been redesigned ensuring that the trowel is better to use directly from the box.
- BiKoGRIP Cork and Soft. A perfectly designed Ergonomic handle design on comfort and performance.
- Ultra-lightweight aluminium mounting made from a robust alloy: for the ultra-high stability and easy handling.
- Attached with special bolts made from a high-quality stainless steel.
- High-strength bond between both blades thanks to a special tape that withstands both solvents and extreme temperatures.