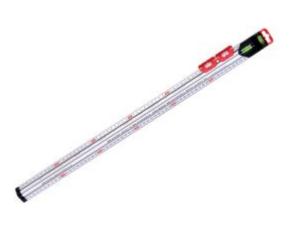

## **Product Description**

The Kapro Measure Mate features a sturdy triangular profile and two easy-to-read vials. Its sliding markings makes it easy to set and transfer measurements and its sliding knife guide allows for smooth cutting.

The Kapro Measure Mate also has zero and centre point scales for increased accuracy for any project. A bonus feature of the Kapro Measure Mate is its pull-out nail gripper and drill bit diameter. Simply pull out the gripper and use its guides for safe and easy nailing.

- Sturdy triangular profile and 2 easy-to-read vials
- Sliding markers: set and transfer measurements
- Electrical plumbing scale for power sockets and faucets
- Sliding knife guide: safe and accurate
- $\bullet\,$  Zero and centre point scales
- Nail gripper and drill bit diameter gauge: safe and easy nailing