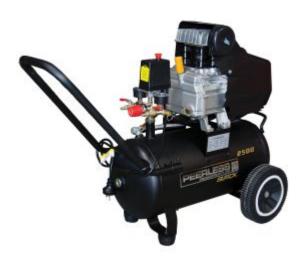

## **Product Description**

The Peerless Black 2500 is designed for the building industry and home handyman, being one of the largest direct drives on the market producing 154 litres of free air delivery per minute, the PB2500 also ensures a more compact lightweight compressor that is portable and fits easily in the back of a utility.

## **Specifications**

• Air Delivery: 154 LPM @ 100PSI

Max PSI: 145Motor: Electric 2.5HPPump: Direct DrivePump RPM: 2850

• Cylinders: 2

Power Supply: 10 AMPAmps Draw: 8Tank Size: 30L

• Dimensions L x W x H: 780MM x 350MM x 650MM

• Weight: 25KG

Portable / Stationary: Portable
Regulator Included? Regulator Fitted
Pump Up Time To 100 PSI: 1.35 - 1.40 MIN

Pump Warranty: 1 YearMotor Warranty: 1 Year