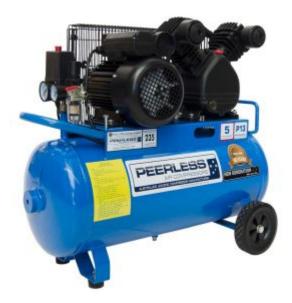

## Peerless P13 - P13 Electric Belt Drive Compressor 2.5HP

## **Product Description**

Impressive compact design giving 240 liters per minute of free air delivery. 2 outlets on this machine, one through the water trap filter regulator with auto drain that's fitted and one that's placed between the motor and the pump for direct tank pressure. Includes a Peerless cast iron slow revving pump which has one of the longest warranties on the market - 5 years.

## Specifications

• Air Delivery: 240 LPM @ 100PSI

Cylinders: 2Max PSI: 145

• Motor Electric: 2.5HP

• Pump Peerless: 2060V Single Stage

Pump RPM: 1160Power Supply: 10 AMPAmps Draw: 9

Amps Draw: 9Tank Size: 48L

• Dimensions L x W x H: 880MM x 400MM x 670MM

• Weight: 62KG

• Portable / Stationary: Portable

• Regulator Included? ET200 Water Trap Regulator

• Pump Up Time To 100 PSI: 1.20 - 1.25 MIN

Pump Warranty: 5 YearMotor Warranty: 1 Year