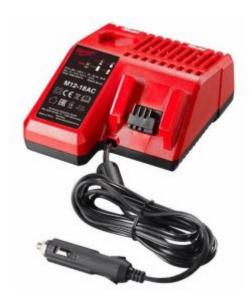

## Milwaukee M12-18AC - 12V/18V Automotive Charger

## **Features**

- Charge On The Go. The M18™ & M12™ Vehicle Charger allows users to charge battery packs on the go from the DC Outlet of any vehicle
- $\bullet$  The charger provides full system compatibility and accepts all M18  $^{\text{\tiny M}}$  and M12  $^{\text{\tiny M}}$  batteries.
- Featuring REDLINK™ Intelligence, it communicates directly with the battery to monitor cell voltage, temperature, and charge status to optimise the performance and extend the life of the pack.
- As an added level of communication, the charger has protective electronics that automatically shut down the charger to prevent excessive discharge of the vehicle battery.
- Vehicle Charging: Plugs into vehicle 12V or 24V DC Outlet
- Charges all M12 and M18 Batteries: Full System Compatibility
- Protective Electronics: Automatically shuts down charger to prevent excessive discharge of vehicle battery