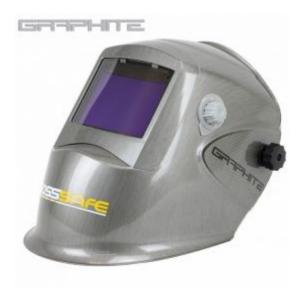

### Description

- BossSafe Graphite Electronic Welding Helmet
- Designed to provide protection to your eyes, neck and face from flash burn, ultraviolet & infrared light, sparks and heat while performing welding tasks.
- Manufactured under strict quality control methods, the Pro Series auto-darkening electronic welding helmet are the perfect choice for your next welding project.

#### Features

- Wide viewing area 100mm x 67mm
- Shade Adjustable from shades 9 13
- Suitable for MIG, TIG and Stick electrode welding
- Grinding mode
- Dual Sensor
- Only weighs 490 grams
- Comfortable head harness
- Switching speed 1/10000s
- Optical class 1/1/1/2