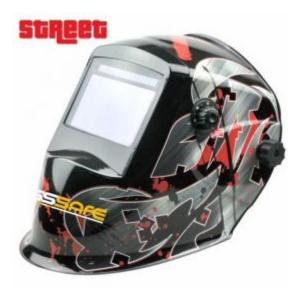

#### Description

- BossSafe Street Helmet Wide View Lens
- Designed to provide protection to your eyes, neck and face from flash burn, ultraviolet & infrared light, sparks and heat while performing welding tasks.
- Manufactured under strict quality control methods, the Pro Series auto-darkening electronic welding helmet are the perfect choice for your next welding project.

#### Features

- ullet Wide viewing area 100mm x 67mm
- Shade Adjustable from shades 9 13
- Suitable for MIG, TIG and Stick electrode welding
- Grinding mode
- Dual Sensor
- Only weighs 490 grams
- Comfortable head harness
- Switching speed 1/10000s
- Optical class 1/1/1/2