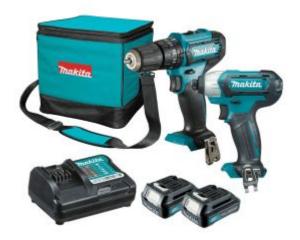

# Makita CLX239 - 12V Max 2 Piece Drill/Driver Combo Kit (2 x 1.5Ah)

#### Includes

- HP333DZ 12V Hammer Drill Driver
- TD110DZ 12V Impact Driver
- 2 x 12V 1.5Ah Batteries
- DC10WD
- Bag