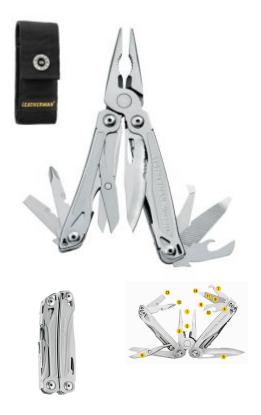

## Tools

- 1. Spring-action Needlenose Pliers
- 2. Spring-action Regular Pliers
- 3. Spring-action Wire Cutters
- 4. Wire Stripper
- 5. 420HC Combo Knife
- 6. Spring-action Scissors
- 7. Package Opener
- 8. Ruler (1.5 in | 3.8 cm)
- 9. Can Opener
- 10. Bottle Opener
- 11. Wood/Metal File
- 12. Phillips Screwdriver
- 13. Medium Screwdriver
- 14. Small Screwdriver