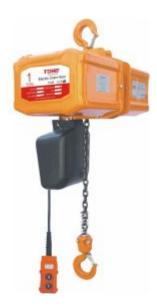

## Toho TECH0206 - Electric Chain Hoist 2T/6m Single Phase 240V

## Features

- Light weight, compact design with high efficiency motor
- $\bullet \ \ \text{Pressed steel structure, high strength body}$
- $\bullet\,$  High tensile alloy steel top & bottom hooks
- Grade 80 7.1mm Alloy Steel load chain
- $\bullet\,$  Limit switches fitted at top and bottom ends to prevent chain run-out
- 240V , 50Hz Single speed Motor 1200 Watts

## Specifications

Capacity: 2 Tonne
Lift Height: 6 Metres
Lift Speed: 3 m/min
Motor Power: 1200W
Voltage: 240V