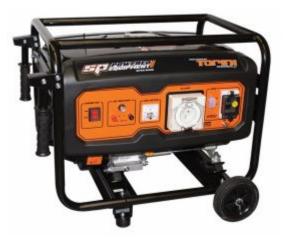

## SP Tools SPGC4000 - Construction Series Generator 7HP - 4.0 kVA

## Features

- Sine Wave Technology
- Automatic Voltage Regulator
- RCD Residual Current Circuit Breaker
- 3000w Max Power
- Torini 4 Stroke Engine
- 1 x 15amp Power Outlet IP66 Rated
- Large Capacity 18L Tank
- Ergomical Recoil Start Grip
- Large Volume Muffler 68dB(A)
- 12 Volt Outlet

## Specifications

- HP: 7Hp
- KVA: 4KVA
- Max Watts: 3100w
- Rated Watts: 2800w
- Power Outlets: 1 (15amp)
- Power: 50Hz/240v
- DB: 68dB
- Tank Capacity: 18L
- Starting System: Pull
- Net Weight: 52kg
- Operating Hours: 17h at 50% load