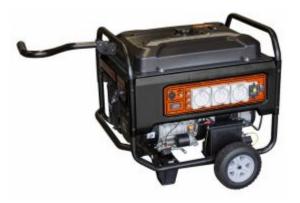

## SP Tools SPGC12000E - Construction Series Generator 20HP - 12kVA

## Features

- Sine Wave Technology
- Automatic Voltage Regulator
- RCD Residual Current Circuit Breaker
- Torini 4 Stroke Engine
- 3 x 15amp Power Outlets IP66 Rated
- Large Capacity 45L Tank
- Electric Start
- Large Volume Muffler 76dB(A) @ 7 Meters
- 12 Volt Outlet
- Pressure Lubrication System
- Screw On Replacable Oil Filter
- Hour Meter

## Specifications

- HP: 20Hp
- KVA: 12KVA
- Max Watts: 9500w
- Rated Watts: 8500w
- Power Outlets: 3 (15amp)
- Power: 50Hz/240v
- DB: 76dB
- Tank Capacity: 48L
- Starting System: Electric
- Net Weight: 143kg
- Operating Hours: 20h at 50% load