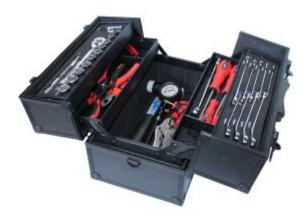

#### **Features**

- Adjustable tray dividers for customising compartments
- EVA insulate lined for extra protection
- Aluminium ergonomic lock with key system for security
- Wide opening case allows for easy & quick access to tools
- High quality aluminium frame construction
- Reinforced aluminium corners for extra strength & durability

### Kit Includes

- Quad Combination Spanners: 8, 10, 12 & 13mm
- 3/8"Dr Sockets and Accessories
  - o (12pt) Sockets 10, 11, 12, 13, 14, 15, 16, 17, 18 & 19mm
  - Spark Plug Socket 13/16"
  - o 45T Ratchet
  - $\circ \ \ {\tt Extension Wobble \ Bar \ 150mm}$
- Tools
  - Pliers Long Nose and Locking
  - Diagonal Cutters
  - Snap Ring Plier Set
  - o T-Handle Hex Key 2, 2.5, 3, 4, 5, 6, 8 & 10mm
  - O Screwdrivers #2X100mm and 6.5X100mm
  - O Hammer Dual Soft Face
  - o Tyre Gauge and Valve Core Tool
  - o 5 Tray Race Technician Box

# Dimensions

- Compact Technicians Tool Box 360w x 235d x 280h
  - o 4 Adjustable Trays 315w x 90d x 37h
  - o 1 Adjustable Base Compartment 350w x 210d x 115h