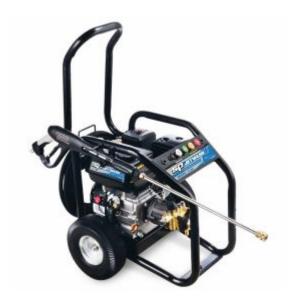

# SP Tools SP360P - Pressure Washer Petrol 3600 PSI 11.3LPM

### **Specifications**

- 3600 Max PSI
- 11.3 Litres Per Minute
- 6.5hp Torini Engine
- On-board Storage
- 3 Litre Fuel Tank
- 2 Year Pump Warranty
- 3 Year Engine Warranty\*

# Features

- Adjustable pressure
- Solid Rubber Wheels
- Thermal Safety Valve
- German Parker Seals

#### Includes

- Professional Trigger
- Steel Lance with Quick Connect
- 0°, 15°, 25°, 40° & Detergent Nozzles
- 10m HP Double Steel Braided Hose with Quick Connect Fittings
- Inlet Water Filter