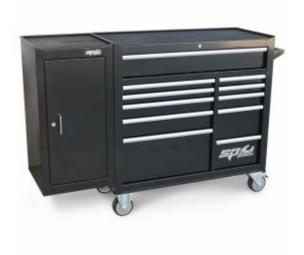

# SP Tools SP40160 - Custom Series 11 Drawer Roll Cab with Side Cabinet - Black

#### **Features**

- Heavy duty 28 ball bearing drawer slides.
- Robust wall construction.
- Full drawer extension capability.
- Double powder coating resists scratching.

## Includes bonus side cabinet

- Robust wall construction.
- Double powder coating resists scratching.

## Dimensions

- Combined Dimensions 1596w x 480d x 900h (1070h with castors)
- 11 Drawer Custom Series Roller Cabinet 1170w x 480d x 1010h
  - $\circ$  3 Drawers 313w x 410d x 83h
  - o 1 Drawer 313w x 410d x 112h
  - o 1 Drawer 313w x 410d x 228h
  - $\circ$  3 Drawers 570w x 410d x 83h
  - $\circ$  1 Drawer 570w x 410d x 112h
  - 1 Drawer 570w x 410d x 228h1 Drawer 937w x 410d x 130h
- Custom Series Side Tool Cabinet 426w x 458d x 844h
  - o Includes one shelf