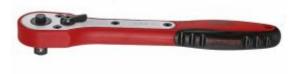

## Teng 1400FRP - Ratchet Handle - Frp 1/4" Drive

## Features

- Fibre reinforced handle with three metal plates for added strength
- 45 teeth giving 8 degree increments between clicks
- Flip reverse for quickly and easily changing between tightening and loosening
- Quick release for easier changing between different sockets and accessories
- Bi-material grip for extra comfort
- Designed and manufactured to DIN3122D

## Specifications

- Length: 150 mm
- Drive: 1/4"
- No. of teeth: 45
- Quick release: Yes
- Reverse direction: Flip reverse lever
- Flexible head: No
- Handle type: Bi-material
- Tethering facility: Yes