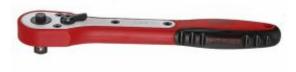

## Race 1200FRP - Ratchet Handle - Frp 1/2" Drive

## Features

- Fibre reinforced handle with three metal plates for added strength
- 45 teeth giving 8 degree increments between clicks
- Flip reverse for quickly and easily changing between tightening and loosening
- Quick release for easier changing between different sockets and accessories
- Bi-material grip for extra comfort
- Designed and manufactured to DIN3122D

## Specifications

- Length: 250 mm
- Drive: 1/2"
- No. of teeth: 45
- Quick release: Yes
- Reverse direction: Flip reverse lever
- Flexible head: No
- Handle type: Bi-material
- Tethering facility: Yes