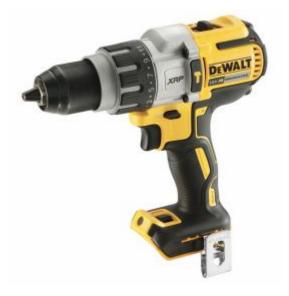

## Dewalt DCD996N-XE - 18V Brushless Hammer Drill Driver (Tool Only)

## Features

- All metal nitro-carburised chuck prolongs life as it is stronger and rust resistant
- Carbide inserts improve bit gripping strength and helps to minimise dropped bit frustrations
- 3 speed gearbox for a greater range of applications
- Larger brushless motor than previous model gives up to 34% increase in power
- Improved air flow to the motor keeps it cool under pressure
- Hammer Function increases speed to 2250rpm giving increased productivity
- Super bright base-mounted LED worklight with 3 LEDs which give a range from 2.6 to a massive 60 lumens