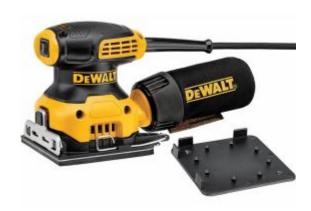

# Dewalt DWE6411-XE - Orbital Palm Sander 230W 1/4SHEET

#### **Features**

- 230 Watt motor sands at 14,000 orbits per minute, providing a superior finish.
- Sealed 100% ball-bearing construction provides longer life
- Dual plane counter-balance low-vibration design reduces user fatigue
- Textured anti-slip top and body grip provides ultimate comfort and control during prolonged use

### Specifications

Power input: 230WOrbits per min: 14000opm

Orbit size: 1.6mmPaper size: 115mmWeight: 1.3kg

## Includes

• 1 x Dust bag wiith built-in extractor connection