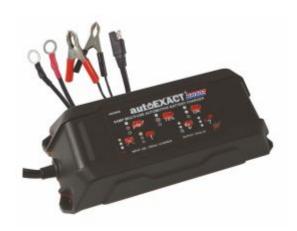

## Matson AE500E - Smart Battery Charger 5 Amp 12V IP65 Water/Dust Proof

## **Product Description**

- The autoEXACT IP65 range of chargers by DHC are water & dust resistant, ideal for boating & the great outdoors.
- With the latest charging algorithm technology, autoEXACT brings to the market affordability, simplicity and an environmental commitment to extend battery life.
- 5 Amp, 12 Volt
- Plug and forget convenience
- Smart pulse technology
- Affordable value for money
- Universal applications
- 5 stage charging
- Maintenance capabilities
- Microprocessor controlled
- Inbuilt safety protections
- Multiple lead acid battery types
- Hard wire harness provided
- LED status indicators
- IP65 rated for harsh environments
- Suitable for small (100cca) to large (750cca) cranking batteries
- Suitable for small (10ah) to large (200ah) storage batteries