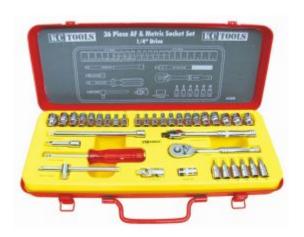

## KC Tools A13235 - Socket Set - 1/4" Drive 36 Piece AF/Metric

## **Features**

- Chrome Vanadium Construction
- KC Tools fit finish & build quality.
- Contains Standard AF/MM sockets & Torx\* Bits.
- Packaged in a vacuum formed insert in a metal storage case.
- EVA schematic diagram with all contents listed in the lid.
- Vacuum formed insert printed with socket sizes and details.

## Includes

- Socket 1/4" 4mm
- Socket 1/4" 4.5mm
- Socket 1/4" 5mm
- Socket 1/4" 5.5mm
- Socket 1/4" 6mm
- Socket 1/4" 7mm
- Socket 1/4" 8mm
- Socket 1/4" 9mm
- Socket 1/4" 10mm
- Socket 1/4" 11mm
- Socket 1/4" 12mm
- Socket 1/4" 13mm
- Socket 1/4" 14mm
- Socket 1/4" 3/16
- Socket 1/4" 1/4
- Socket 1/4" 5/16
- Socket 1/4" 3/8
- Socket 1/4" 7/16
- Socket 1/4" 1/2
- Socket 1/4" 7/32
- Socket 1/4" 9/32 • Socket 1/4" 11/32
- Torx T10 Torx T15
- Torx T20
- Torx T25
- Torx T27
- Torx T30
- 13788 Bit Adaptor
- NH16 Banjo Ratchet
- A14721 SpinnerHandle

- AKC405 Sliding T Bar
- AKC403 Extension
- AKC406 Extension
- AZDA114 Universal Joint
- AKC402 Breaker Bar