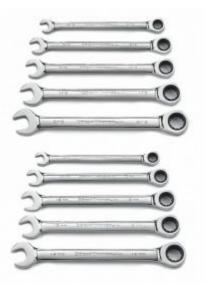

## Gearwrench 9418 - Combination Ratcheting Set 10 Piece Metric/AF

## Includes

- 9114D 14mm Combination Ratcheting Wrench
- 9112 12mm Combination Ratcheting Wrench
- 9113D 13mm Combination Ratcheting Wrench
- 9108D 8mm Combination Ratcheting Wrench
- 9110D 10mm Combination Ratcheting Wrench
- 9010D 5/16" Combination Ratcheting Wrench
- 9012D 3/8" Combination Ratcheting Wrench
- 9014 7/16" Combination Ratcheting Wrench
- 9016D 1/2" Combination Ratcheting Wrench
- 9018D 9/16" Combination Ratcheting Wrench