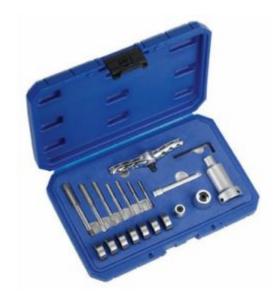

## Bordo 4220-S2 - Chrome Tap & Die Set Mc C/W TAP& Die Ratchet

## **Product Description**

This set contains 7 of the most popular size taps, and corresponding dies, a Quick Change ratchet tap wrench and a die stock.

The angle of thread is 60 degrees. The crest is flat and the thread has clearance at the root allowing external thread and internal thread to engage well. Larger root radius and lower thread height enable easy screw thread processing and increase thread screw strength. The major diameter of external thread and pitch are specified by a simple numerical value (most commonly measured in millimetres).

## Includes

- 4220-3.001 3mm Chrome Alloy Tap Intermediate 1
- ullet 4220-4.00I 4mm Chrome Alloy Tap Intermediate 1
- 4220-5.001 5mm Chrome Alloy Tap Intermediate 1
- ullet 4220-6.00I 6mm Chrome Alloy Tap Intermediate 1
- 4220-8.00I 8mm Chrome Alloy Tap Intermediate 1
  4220-10.00I 10mm Chrome Alloy Tap Intermediate 1
- 4220-12.00I 12mm Chrome Alloy Tap Intermediate 1
- 4800-3-1D 3 x 0.5 Metric Coarse Chrome Alloy Button Die 1 inch O.D. 1
- 4800-4-1D 4 x 0.7 Metric Coarse Chrome Alloy Button Die 1 inch O.D. 1
- 4800-5-1D 5 x 0.8 Metric Coarse Chrome Alloy Button Die 1 inch O.D. 1
- 4800-6-1D 6 x 1 Metric Coarse Chrome Alloy Button Die 1 inch O.D. 1
- 4800-8-1D 8.00 x 1.25 Metric Coarse Chrome Alloy Button Die 1 inch O.D. 1
- 4800-10-1D 10.00 x 1.50 Metric Coarse Chrome Alloy Button Die 1 inch O.D. 1
- $\bullet$  4800-12-1D 12.00 x 1.75 Metric Coarse Chrome Alloy Button Die 1 inch O.D. 1
- 4996-1/2QC Quick Change Ratchet T Pattern Tap Wrench 1
- 4999-DH Die Holder for 4220-S2 set 1