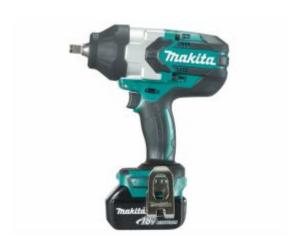

# Makita DTW1002RTJ - 18V Brushless 1/2" Impact Wrench Kit (2 x 5.0Ah)

#### Includes

- DTW1002 Brushless 1/2" Drive Impact Wrench
- 2 x 18V 5.0Ah Batteries
- DC18RC Charger
- Case