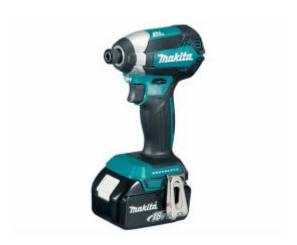

# Makita DTD153RTE - 18V Brushless Impact Driver Kit (2 x 5.0Ah)

#### Includes

- DTD153 Brushless Impact Driver
- 2 x 18V 5.0Ah Batteries
- DC18RC Charger
- Case