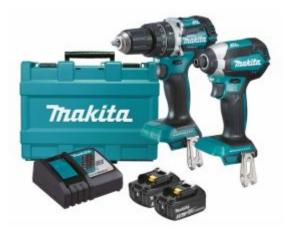

#### **Kit Includes**

- DHP484 Brushless Hammer Drill Driver
- DTD153 Brushless Impact Driver
- BL1830B 2 x 18V 3.0Ah Batteries
- DC18RC Charger
- Case