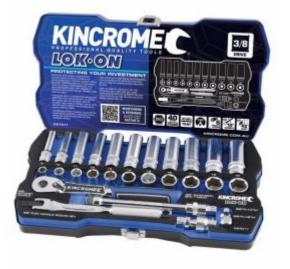

## Contents

- 11 LOK-ON™ 3/8" Drive Metric Sockets: 8, 10, 11, 12, 13, 14, 15, 16, 17, 18, 19mm
- 11 LOK-ON™ 3/8" Drive Metric Deep Sockets: 8, 10, 11, 12, 13, 14, 15, 16, 17, 18, 19mm
- 6 Accessories 3/8" Drive
  - LOK-ON<sup>™</sup> Ratchet Handle
  - LOK-ON<sup>™</sup> Flex Handle
  - LOK-ON<sup>™</sup> Extension Bar 175mm
  - LOK-ON<sup>™</sup> Universal Joint
  - Adaptor 3/8F x 1/4M
  - Adaptor 3/8F x 1/2M