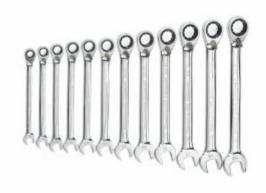

## Gearwrench 9620N - Reversible Combination Ratchet Wrench Set 12 Piece Metric

## Includes

- 9608N 8mm Reversible Combination Ratcheting Wrench
- 9609N 9mm Reversible Combination Ratcheting Wrench
- 9610N 10mm Reversible Combination Ratcheting Wrench
- 9611N 11mm Reversible Combination Ratcheting Wrench
- 9612N 12mm Reversible Combination Ratcheting Wrench
- 9613N 13mm Reversible Combination Ratcheting Wrench
- 9614N 14mm Reversible Combination Ratcheting Wrench
- 9615N 15mm Reversible Combination Ratcheting Wrench
- 9616N 16mm Reversible Combination Ratcheting Wrench
- 9617N 17mm Reversible Combination Ratcheting Wrench
- 9618N 18mm Reversible Combination Ratcheting Wrench
- 9619N 19mm Reversible Combination Ratcheting Wrench