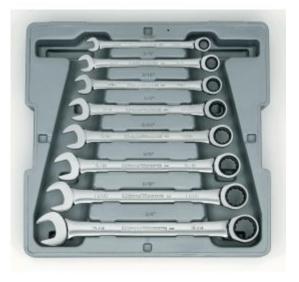

## Gearwrench 9308D - Combination Ratchet Wrench Set 8 Piece SAE

## Specifications

- 9010D 5/16" Combination Ratcheting Wrench
- 9012D 3/8" Combination Ratcheting Wrench
- 9020 5/8" Combination Ratcheting Wrench
- 9014 7/16" Combination Ratcheting Wrench
- 9016D 1/2" Combination Ratcheting Wrench
- 9024 3/4" Combination Ratcheting Wrench
- 9018D 9/16" Combination Ratcheting Wrench
- 9022 11/16" Combination Ratcheting Wrench