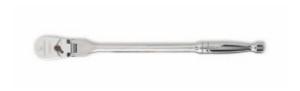

## **Features**

- 120 Positions, 3° Ratcheting Arc
- The Gear is Alternately Engaged by the Double-Stacked Pawls which give a 3° Swing Arc for Faster Work
- 6-Position Flex Head for Adjustable Access Angle
- Highly Visible On/Off Markings on the Head
- Enclosed Head Design for Extreme Resistance to Dirt Infiltration
- Double-Stacked Pawls Engage a 60-tooth Gear Providing Exceptional Strength, Exceeding ASME Specifications
- Teardrop Low Profile Head and Flush Mounted On/Off Switch Allow Better Access in Tight Spaces
- Longer Reach Handle to Access Hard to Reach Fasteners
- Full Polish Chrome Handle
- Meets or Exceeds ASME B107.10