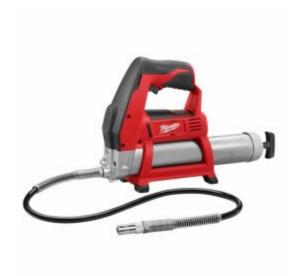

## Milwaukee M12GG-0 - 12V 400ml Grease Gun (Tool Only)

## **Features**

- Powerful 12-volt motor: Delivers more than 8,000 PSI max operating pressure
- REDLITHIUM™ Battery Technology: Superior pack construction, electronics, and performance deliver more work per charge and more work over pack life than any battery on the market
- Best-in-class runtime: Dispenses up to 7 cartridges per charge
- Integrated hose storage: Adds convenience
- Onboard fuel gauge: Helps you increase productivity and avoid interruptions
- Air bleeder valve: Priming mechanism provides quick flow
- M12TM Lithium-lon system: Compatible with more than 20 tools for greater versatility
- Maximum durability: Backed by a 5-year warranty

## Specifications

Voltage: 12VLength: 356mmWeight: 3.26kg

• Charge Time: 30 Minutes

• PSI: 8000 PSI

• Run Time: Up to 7 Grease Cartridges per Charge

• Tool Warranty: 5 Years