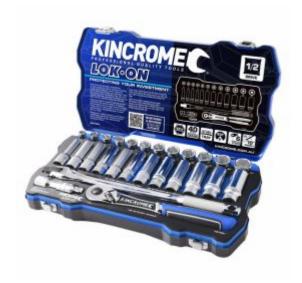

## Contents

- 12 LOK-ON™ 1/2" Drive Metric Sockets: 10, 12, 13, 14, 15, 16, 17, 18, 19, 21, 22, 24mm
- 12 LOK-ON™ 1/2" Drive Metric Deep Sockets: 10, 12, 13, 14, 15, 16, 17, 18, 19, 21, 22, 24mm
- 4 Accessories 1/2" Drive
  - LOK-ON™ Ratchet Handle
  - $\circ$  LOK-ON<sup>™</sup> Flex Handle
  - $\circ$  LOK-ON<sup>™</sup> Extension Bar 95mm
  - o LOK-ON™ Extension Bar 280mm