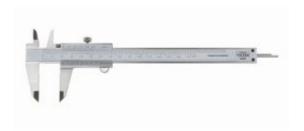

## Toledo 322201 - Vernier Caliper 150mm

## **Product Description**

- High precision expert Vernier Caliper features metric and imperial graduations
- Ideal for taking precise Outer Diameter (O.D.), Inner Diameter (I.D.), Depth and Step measurements
- Features locking screw for firm fixation and micro adjustment sliding carriage
- Angled carriage is easy to read
- Hardened stainless steel with satin chrome finish
- $\bullet\,$  Supplied in foam tray and wooden storage box
- Type: Analogue Metric & Imperial
- Range Metric: 0 150mm
- Range Imperial: 0 6"
- Graduation Metric: 0.05mm
- Graduation Imperial: 1/128"