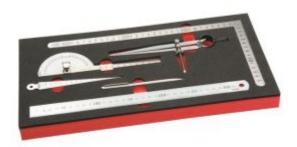

## Toledo 321904 - Measuring Set - 6 Piece

## **Features**

- Professional measuring set for ultimate precision and accuracy
- Heat treated and hardened stainless steel with photographically etched markings
- Satin chromed for easy reading and identification
- Accurate to Japanese Industrial Standard B 7516 Grade 1 specifications
- Supplied in custom moulded high grade EVA foam tray
- Provides an easy, neat and secure storage solution
- 6 Piece Set

## Includes

- 321015 Mini Square Metric 300 x 150mm
- 301955 Protractor 180°
- 321998 Scriber Pen Style with Pocket Clip
- 50150 Spring Divider Solid Nut 150mm
- 300M Stainless Steel Single Sided Rule Metric 300mm
- 700A Taper Gauge With Hanger Hole 1-15mm