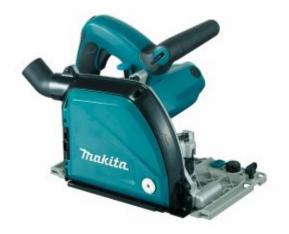

# Makita CA5000XJ - Aluminium Groove Cutter 1300W

#### Features

- Cutter blade for 90 degree shaped groove
- Mechanical brake
- Lightweight design
- Connectable to vacuum and Makita guide rail
- Depth adjustment dial