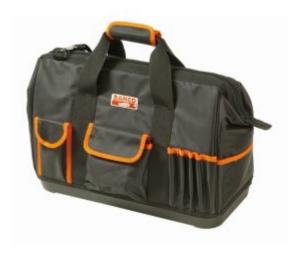

## Bahco 4750FB2-19A - Hard Bottom Tool Bag 19 Pouch

## **Product Description**

- Bahco Tool Bag with hard bottom
- The Bahco closed tool bag has a lot to offer professionals with its wide mouth opening, to give full access to tools and a multitude of pockets, elastics and dividers. It also includes a spirit level holder with adjustable straps and PVC over moulded zips for easy use even with gloves
- Spirit level holder
- Lots of pockets; mini pockets, elastics and dividers both outside and inside the bag for different tools
- Measuring tape, card and phone holder section
- Wide mouth opening
- Tools are not included and are only for illustration
- Size: 470 x 230 x 370 mm