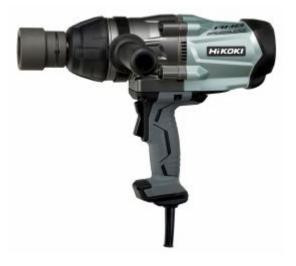

# HiKOKI WR25SE(H1Z) - Impact Wrench - 1SD - 25.4mm - 900W - Brushless 1000Nm

#### Features

- AHB (Aluminium Housing Body)
- Soft grip handle
- Adjustable side handle
- Can be used with a petrol powered generator

### Specifications

- Capacity
  - Ordinary bolt: 22 30mm
  - $\circ$  High tension bolt: 22 24mm
- Input power: 900W\*
- Torque: 1000Nm
- No load speed: 1,100 (min-1)
- Impact rate: 1,500 (min-1)
- Square drive: 25.4mm (1")
- Weight: 7.7kg
- Length: 340mm