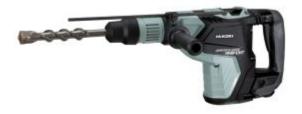

# HiKOKI DH40MEY(H1Z) - Rotary Hammer 40mm Brushless SDS Max 11J 2 Mode

## Features

- 2 mode action: hammer drilling and hammering only
- UVP (User Vibration Protection) shock absorbing handle & internal vibration absorber
- AHB (Aluminium Housing Body)
- 12 stage adjustable tool bit angle
- Push button adjustable impact rate and variable speed
- Can be used with a petrol powered generator
- Safety slip clutch

### Specifications

- Bit shank: SDS Max
- Capacity
  - Concrete drill bit: 40mm
  - Concrete core bit: 105mm
- Input power: 1,150W
- No load speed: 250, 330, 410 & 500 (min-1)
- Full load impact: 1,430, 1,900, 2,370 & 2,850 (min-1)
- Joules: 11j
- Weight: 7.5kg
- Length: 477mm